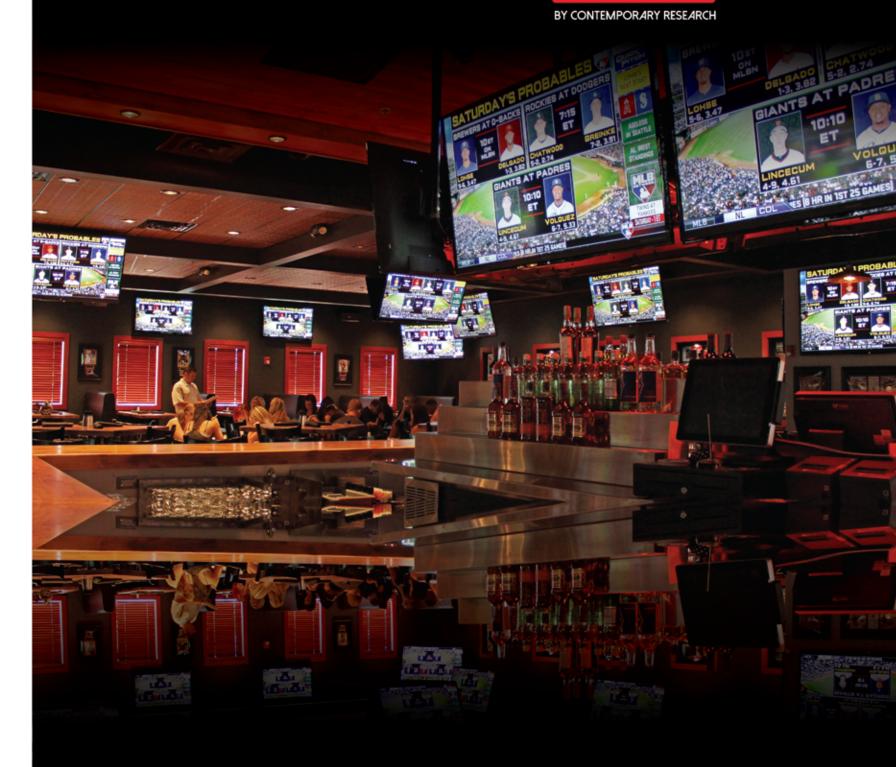

## Distribution

Venue Vizion provides the ability to create multiple in-house channels of high-definition content from satellite or cable receivers, PCs, media players and other sources.

## Control

Venue Vizion's RF Control Center hosts easy-to-use Web pages for control and sends commands over the same RF coax as the digital channels. With the included TV Controllers, multiple TVs and video walls can be commanded with the touch of a button.