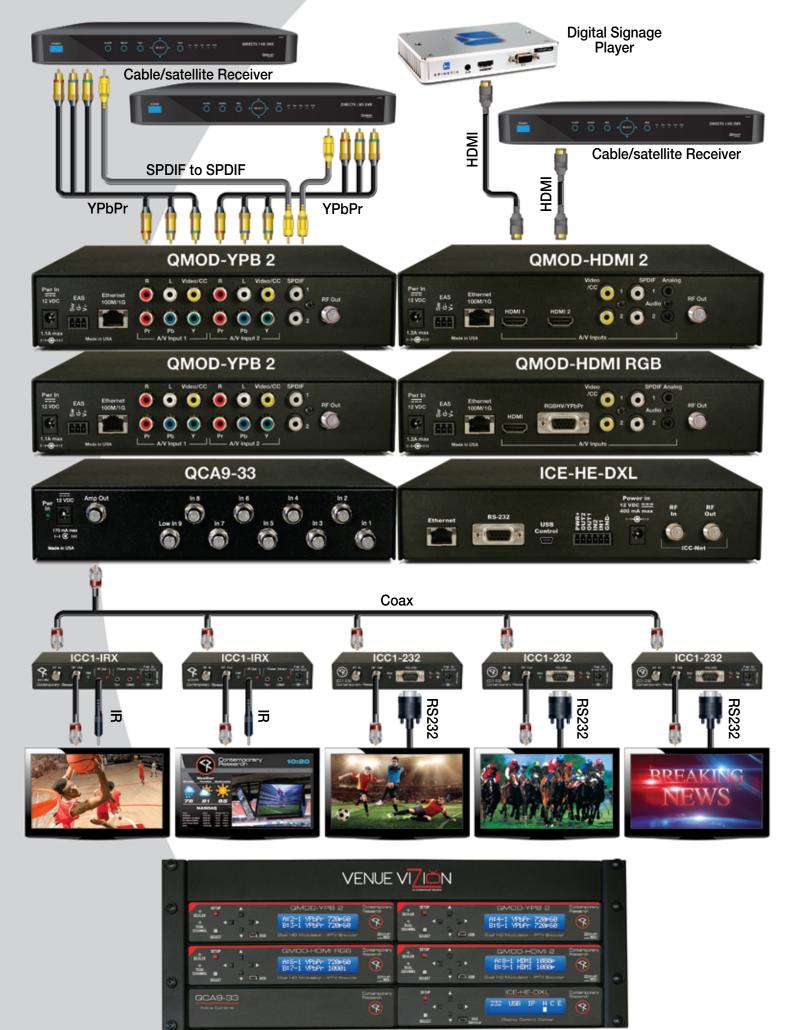

## Distribution

Venue Vizion provides the ability to create multiple in-house channels of high-definition content from satellite or cable receivers, PCs, media players and other sources.

## Control

Venue Vizion's RF Control Center hosts easy-to-use Web pages for control and sends commands over the same RF coax as the digital channels. With the included TV Controllers, multiple TVs and video walls can be commanded with the touch of a button.

## Why Choose Venue Vizion?

Easy to Install - The system is rack ready, preset, and operational out-of-the-box with only a few steps taken by the user.

Easy to Adapt - While the system is pre-configured for simplicity, it is not limited in application. Five different models of QMODs can be specified, and IR and/or RS-232 controllers may be used. More TV controllers, tuner/controllers for projectors, modulators, RF combiners, amplifiers, and other components can be added at any time.